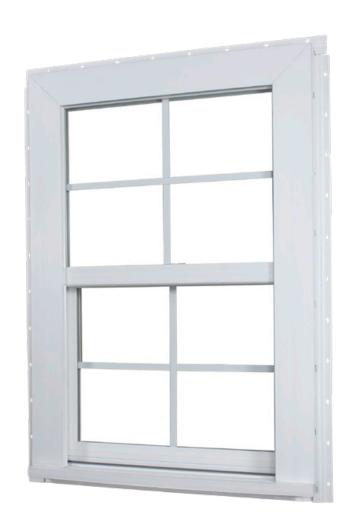

#### **Available on Series 150**

Single hungs, picture windows, sliders, twins and triples, half rounds and colonial arches

- Built in a New England style, the flat casing option is a great enhancement for regional architectural design and excellent in historical regions.
- Applied during manufacturing, making installation a breeze.
- Casing accessories include J-channel and nailing fin.
- Additional J-channel width may accept some insulated panels.
- Available in nine exterior painted colors (white interior only).