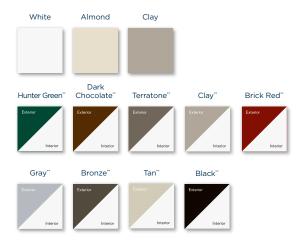

#### **Available on Series 150**

Single hungs, picture windows, sliders, twins and triples, half rounds and colonial arches

- Built in a New England style, the flat casing option is a great enhancement for regional architectural design and excellent in historical regions.
- Applied during manufacturing, making installation a breeze.
- Casing accessories include J-channel and nailing fin.
- Additional J-channel width may accept some insulated panels.
- Available in nine exterior painted colors (white interior only).

"Grid offering limited to 5/6" contoured or SDL on exterior painted windows. Only use mild, water based household cleaner on painted product and rinse immediately with water. See full cleaning instructions for details.