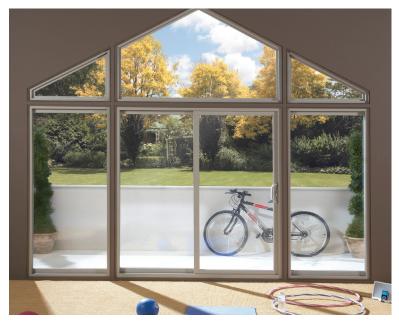

## series 332 sliding patio door

- Easy installation in new construction applications with built-in 4 9/16" jamb
- Field reversible (6'8" height only; not available with BBG)
- DP-50 rating great for coastal applications (on 5068, 6068 and 8068 doors)
- · Deluxe color matched hardware
- Multi-Point keyed lock
- · Custom sizes available
- Available in 8' height
- Available in 6'8" height up to 12' wide
- Heavy-Duty Screen included\*
- · Limited lifetime warranty