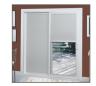

## series 332 sliding patio door

- Easy installation in new construction applications with built-in 4 9/16" jamb
- Field reversible (6'8" height only; not available with BBG)
- DP-50 rating great for coastal applications (on 5068, 6068 and 8068 doors)
- · Deluxe color matched hardware
- Multi-Point keyed lock
- · Custom sizes available
- Available in 8' height
- Available in 6'8" height up to 12' wide
- Heavy-Duty Screen included\*
- · Limited lifetime warranty