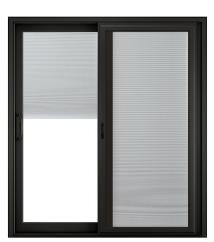

## **BLINDS** Between the Glass

Available in 6068 with white, almond and clay vinyl, interior and exterior laminates and painted exterior colors. Blinds, operators and glass panels available in white only.

NEW black exterior laminate color shown with optional blinds between the glass (available in 6068 only).

and tilt blinds.

Controls light and privacy.

Never needs dusting and is safe for pets and children.