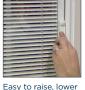

## **BLINDS** Between the Glass

Available in 6068 with white, almond and clay vinyl, interior and exterior laminates and painted exterior colors. Blinds, operators and glass panels available in white only.

NEW black exterior laminate color shown with optional blinds between the glass (available in 6068 only).

and tilt blinds.

Controls light and privacy.

Never needs dusting and is safe for pets and children.