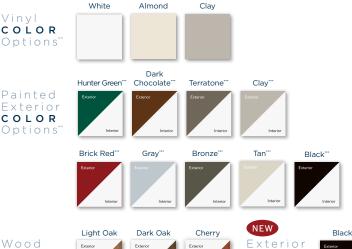

## CUSTOM Options

- · Low-E glass
- · Low-E glass with Argon Gas
- Ultra Low-E glass with Argon Gas
- 5/8" or 3/4" flat, 5/8" or 1" contoured,
  1 1/8" Simulated Divided Lite grids available
- Nine exterior painted colors, three interior wood laminates, and black exterior laminate
- Pet resistant screen\*
- · Brushed nickel, brass or oil rubbed bronze handle

Printing process may affect color shown. Please refer to actual window sample when selecting colors.

"" Grid offering limited to 5/8" contoured or SDL on exterior painted windows. Only use mild, water based household cleaner on painted product and rinse immediately with water. See full cleaning instructions for details. REV 7/23 (supersedes 5/18)